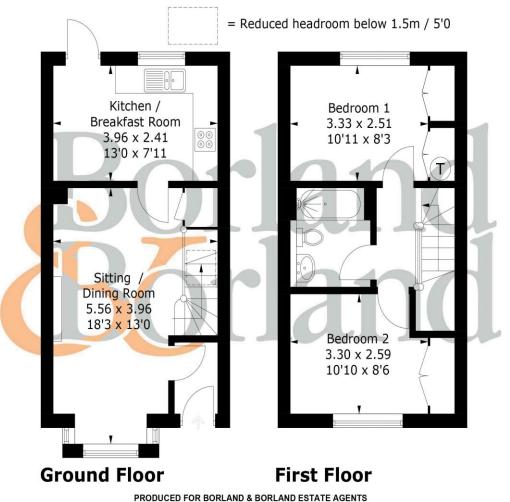

#### 4, Sadlers Walk, PO10 8JR

Approximate Gross Internal Area = 61.8 sq m / 665 sq ft

**Directions** SAT NAV: PO10 8JR

Whilst every attempt has been made to ensure the accuracy of the floorplan, measurements of doors, windows and rooms are approximate. These plans are for representation purposes only as defined by RICS Code of Measuring Practice and used as such by any prospective purchaser. (ID948474)