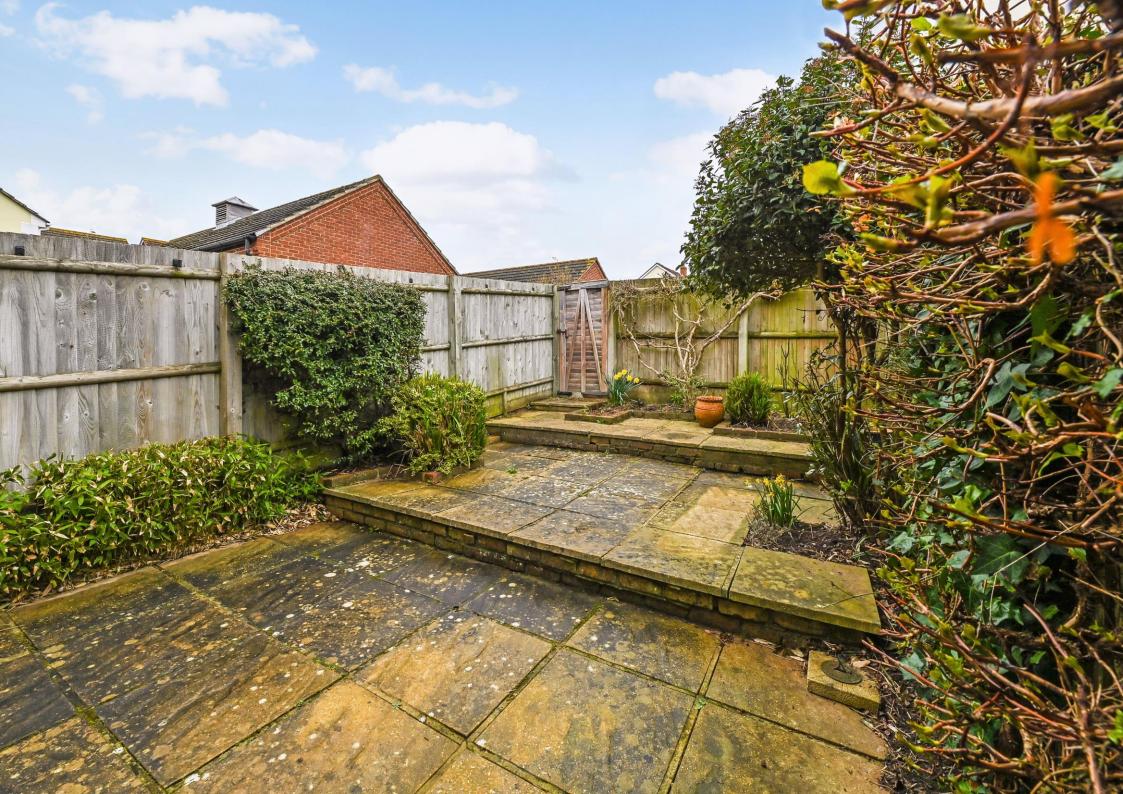

The property has the benefit of well planned accommodation arranged over two floors, with a low maintenance rear garden and garage in a nearby block. The accommodation comprises of an Entrance Hall, Sitting room with a feature bay window, Kitchen/Dining Room with door opening onto rear garden, while on the First Floor there are Two double Bedrooms and a Bathroom. The property also benefits from gas heating and double-glazed windows, new carpets have also been laid throughout.

#### ACCOMMODATION

Ground Floor:

- Entrance Hall
- Sitting Room with bay window
- Kitchen/Dining Room

First Floor:

- Bedroom one
- Bedroom two
- Family bathroom

Exterior:

- Low maintenance rear garden
- Garage in nearby block