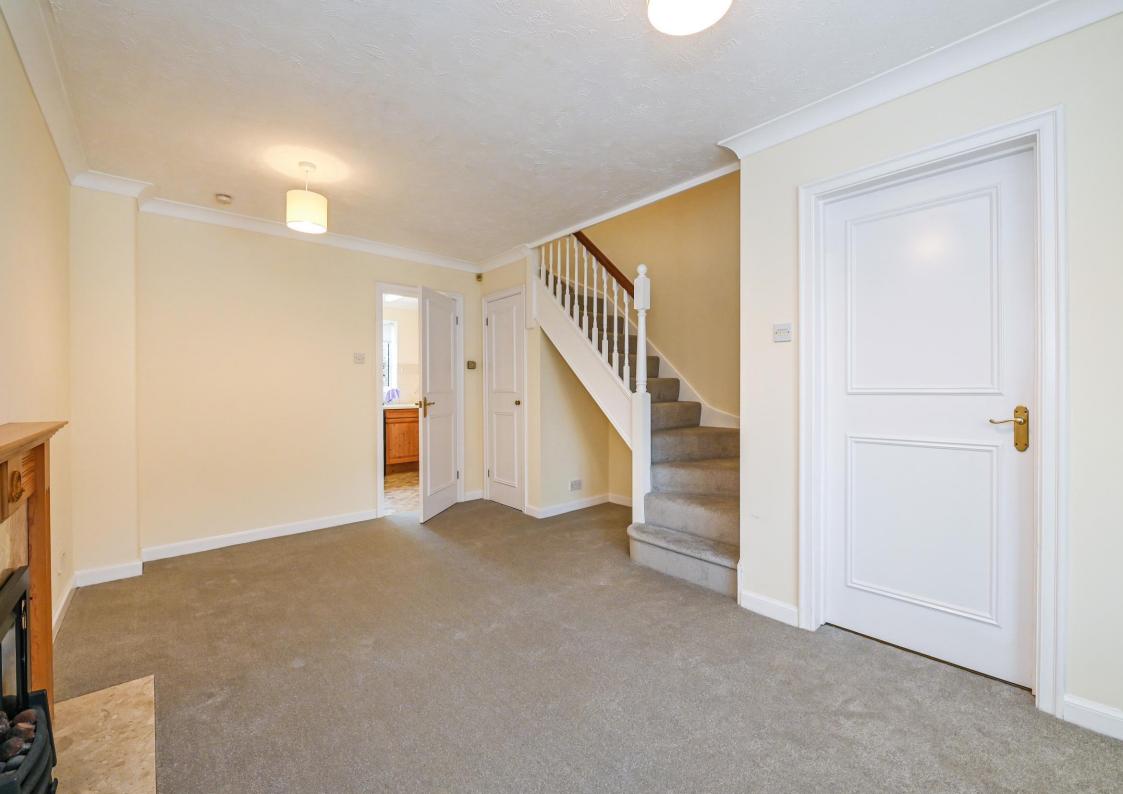

The property has the benefit of well planned accommodation arranged over two floors, with a low maintenance rear garden and garage in a nearby block. The accommodation comprises of an Entrance Hall, Sitting room with a feature bay window, Kitchen/Dining Room with door opening onto rear garden, while on the First Floor there are Two double Bedrooms and a Bathroom. The property also benefits from gas heating and double-glazed windows, new carpets have also been laid throughout.

#### ACCOMMODATION

Ground Floor:

- Entrance Hall
- Sitting Room with bay window
- Kitchen/Dining Room

First Floor:

- Bedroom one
- Bedroom two
- Family bathroom

Exterior:

- Low maintenance rear garden
- Garage in nearby block