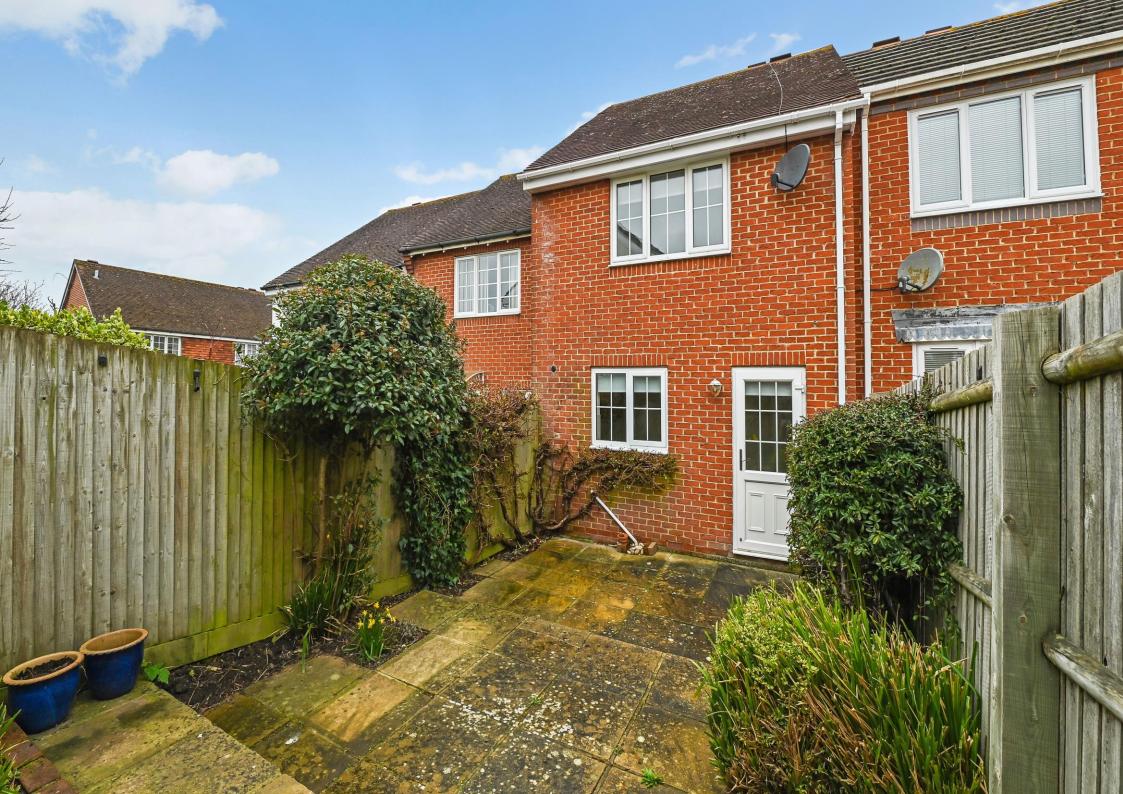

The property has the benefit of well planned accommodation arranged over two floors, with a low maintenance rear garden and garage in a nearby block. The accommodation comprises of an Entrance Hall, Sitting room with a feature bay window, Kitchen/Dining Room with door opening onto rear garden, while on the First Floor there are Two double Bedrooms and a Bathroom. The property also benefits from gas heating and double-glazed windows, new carpets have also been laid throughout.

#### ACCOMMODATION

Ground Floor:

- Entrance Hall
- Sitting Room with bay window
- Kitchen/Dining Room

First Floor:

- Bedroom one
- Bedroom two
- Family bathroom

Exterior:

- Low maintenance rear garden
- Garage in nearby block