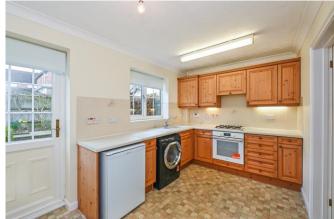

The property has the benefit of well planned accommodation arranged over two floors, with a low maintenance rear garden and garage in a nearby block. The accommodation comprises of an Entrance Hall, Sitting room with a feature bay window, Kitchen/Dining Room with door opening onto rear garden, while on the First Floor there are Two double Bedrooms and a Bathroom. The property also benefits from gas heating and double-glazed windows, new carpets have also been laid throughout.

#### ACCOMMODATION

Ground Floor:

- Entrance Hall
- Sitting Room with bay window
- Kitchen/Dining Room

First Floor:

- Bedroom one
- Bedroom two
- Family bathroom

Exterior:

- Low maintenance rear garden
- Garage in nearby block